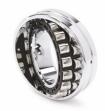

## 22322 K EM W33 C3-TIMKEN SPHERICAL ROLLER BEARING TAPERED BORE

High quality spherical roller bearing with tapered bore from TIMKEN, a world leader in roller bearing technology. TIMKEN spherical roller bearings feature high class materials, innovative cage designs, enhanced surface finishes allowing better lubricant distribution and higher loadratings leading upp to lower operating temperatures and longer service life