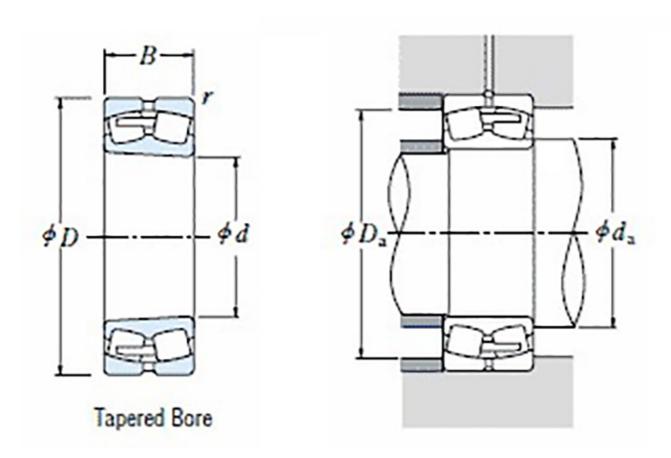

## **Basic dimensions**

| Inner diameter [d] | 110.00 | mm |
|--------------------|--------|----|
| Outer diameter [D] | 240.00 | mm |
| Width [B]          | 80.00  | mm |

## Other data

| Ref diam groove max [Da max] | 215.00  | mm |
|------------------------------|---------|----|
| Bore type                    | Tapered |    |
| Cage Type                    | EM      |    |
| Clearance                    | C3      |    |
| Ref diam shaft min [da min]  | 144.00  | mm |